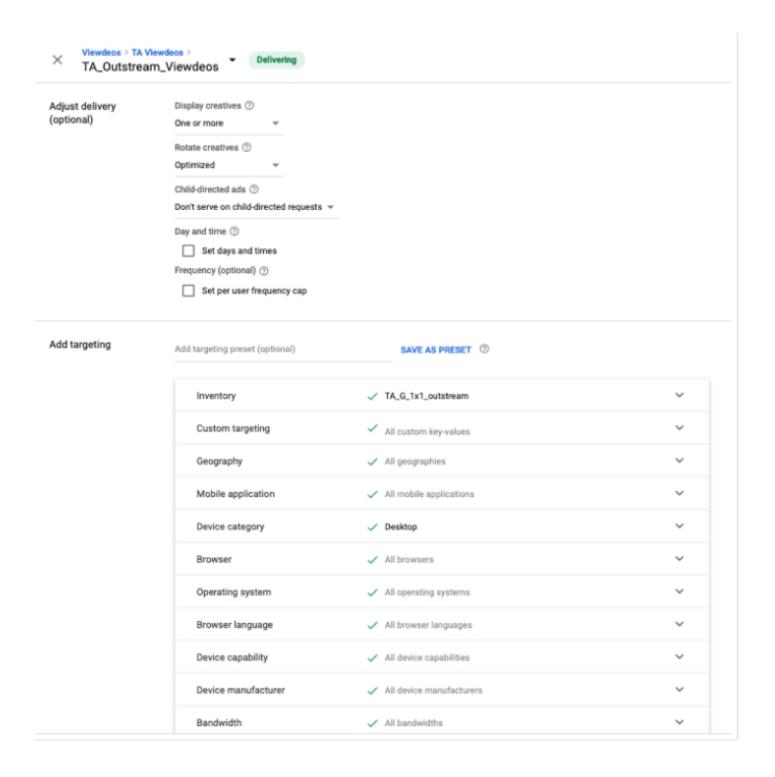

### vie Vdeos



# Implementation Guide

Google Ad Manager 1x1 Ad Unit



## Line Item Level





### Google Ad Manager Line Items







### Line Item Settings







### Line Item Settings







### **Line Item Targeting**







# viewdeos First Impressions Matter

For any question please write to your account manager or contact: <a href="mailto:support@viewdeos.com">support@viewdeos.com</a>

# **Creative Level**





#### **Creative Setup**

- 1 select third-party
- 2 select <u>standard</u> as code type
- 3 implement the tag we sent you as-is, do not make any change







### **Creative Setup**

# 4 keep the option to serve into a safeframe unchecked

| Creative: TA_Outstream_Viewdeos     ID: 138252158741    Type: Third party |                                                                                                                                                                     |
|---------------------------------------------------------------------------|-----