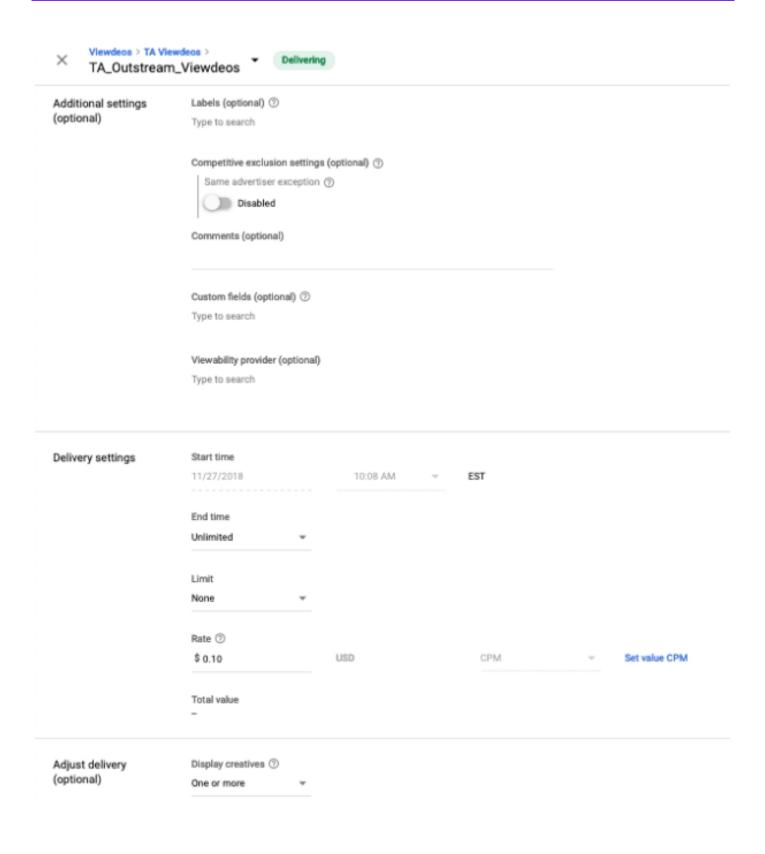

### vie Vdeos



# Implementation Guide

Google Ad Manager 1x1 Ad Unit



## Line Item Level





### Google Ad Manager Line Items







### Line Item Settings







### Line Item Settings







### **Line Item Targeting**







# viewdeos First Impressions Matter

For any question please write to your account manager or contact: <a href="mailto:support@viewdeos.com">support@viewdeos.com</a>

# **Creative Level**





#### **Creative Setup**

- 1 select third-party
- 2 select <u>standard</u> as code type
- 3 implement the tag we sent you as-is, do not make any change







### **Creative Setup**

# 4 keep the option to serve into a safeframe unchecked

| Creative: TA_Outstream_Viewdeos     ID: 138252158741    Type: Third party |                                                                                                                                                                     |
|---------------------------------------------------