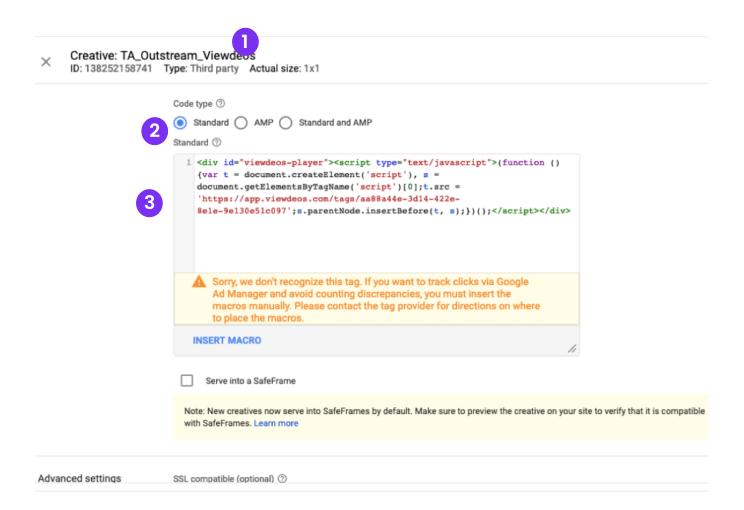

#### **Creative Setup**

- 1 select third-party
- 2 select <u>standard</u> as code type
- 3 implement the tag we sent you as-is, do not make any change

### **Creative Setup**

# 4 keep the option to serve into a safeframe unchecked

| Creative: TA_Outstream_Viewdeos     ID: 138252158741    Type: Third party |                                                                                                                                                                     |
|---------------------------------------------------------------------------|---------------------------------------------------------------------------------------------------------------------------------------------------------------------|
|                                                                           | Serve into a SafeFrame  Note: New creatives now serve into SafeFrames by default. Make sure to preview the creative on your significant with SafeFrames. Learn more |
| Advanced settings<br>Optional                                             | SSL compatible (optional) ③ Auto-scan                                                                                                                               |
|                                                                           | Third-party impression tracking URLs (optional)  ADD  Custom field (optional) ③  Type to search                                                                     |