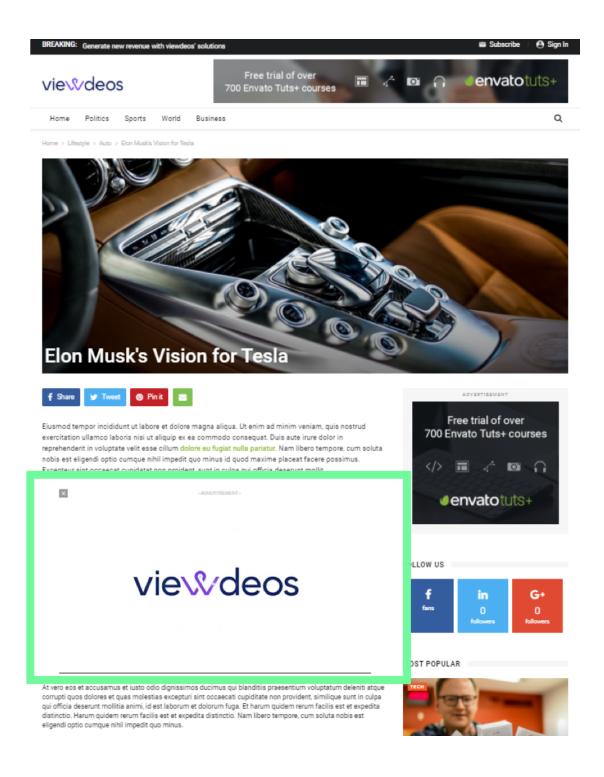

### **Testing**

After placing the code you should see the player with a demo ad.